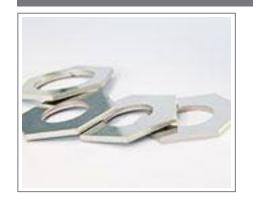

| 70 m/min                                     |
| Z Axis Max Speed        | 30 m/min                                     |
| X Axis Max Acceleration | 16                                           |
| Y Axis Max Acceleration | 16                                           |
| Cooling Method          | Water Cooling                                |
| Min Line Width          | 0.1 mm                                       |
| Power Requirements      | 220V, 50/60Hz, 1 phase                       |
| Continuous Working Time | 24 Hours                                     |
| Laser Generator         | 2000W Raycus Fiber Laser Generator           |
| CO2 Laser               | 300W Reci CO2 Tube                           |

# MARKING & ENGRAVING SAMPLES

## CARBON STEEL







# ALUMINIUM







### COPPER









### STAINLESS STEEL







### WOOD



# LEATHER



ACRYLIC



PAPER



CLOTH