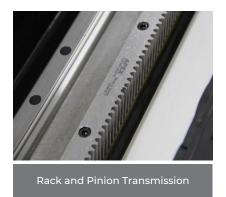

# SPECIFICATIONS

| Parameters              | AKJ1530F-2                                   |
|-------------------------|----------------------------------------------|
| Working Area            | 1500 x 3000 mm                               |
| Control System          | Controller with Auto Follow System           |
| Laser Head              | Raytools Laser Cutting Head + CO2 Laser Head |
| Guide Rail              | HIWIN Linear Guide Rail 25 mm                |
| Transmission            | Rack and Pinion                              |
| Electronic Components   | Schneider                                    |
| Motor                   | Delta 750W Servo Motor                       |
| Max Cutting Speed       | 40 m/min                                     |
| X Axis Max Speed        | 65 m/min                                     |
| Y Axis Max Speed        | 70 m/min                                     |
| Z Axis Max Speed        | 30 m/min                                     |
| X Axis Max Acceleration | 16                                           |
| Y Axis Max Acceleration | 16                                           |
| Cooling Method          | Water Cooling                                |
| Min Line Width          | 0.1 mm                                       |
| Power Requirements      | 220V, 50/60Hz, 1 phase                       |
| Continuous Working Time | 24 Hours                                     |
| Laser Generator         | 2000W Raycus Fiber Laser Generator           |
| CO2 Laser               | 300W Reci CO2 Tube                           |