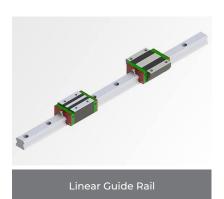

# SPECIFICATIONS

| Parameters              | AKJ1530F-2                                   |
|-------------------------|----------------------------------------------|
| Working Area            | 1500 x 3000 mm                               |
| Control System          | Controller with Auto Follow System           |
| Laser Head              | Raytools Laser Cutting Head + CO2 Laser Head |
| Guide Rail              | HIWIN Linear Guide Rail 25 mm                |
| Transmission            | Rack and Pinion                              |
| Electronic Components   | Schneider                                    |
| Motor                   | Delta 750W Servo Motor                       |
| Max Cutting Speed       | 40 m/min                                     |
| X Axis Max Speed        | 65 m/min                                     |
| Y Axis Max Speed        | 70 m/min                                     |
| Z Axis Max Speed        | 30 m/min                                     |
| X Axis Max Acceleration | 16                                           |
| Y Axis Max Acceleration | 16                                           |
| Cooling Method          | Water Cooling                                |
| Min Line Width          | 0.1 mm                                       |
| Power Requirements      | 220V, 50/60Hz, 1 phase                       |
| Continuous Working Time | 24 Hours                                     |
| Laser Generator         | 2000W Raycus Fiber Laser Generator           |
| CO2 Laser               | 300W Reci CO2 Tube                           |