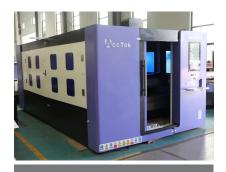

# **Dual Laser Cutting Machine**

Fiber & CO2

# **OVERVIEW**

Our Dual Laser Cutting Machine combines both CO2 and fiber laser technologies in a single, versatile platform—allowing you to cut a wide range of metal and non-metal materials with precision and efficiency. The integrated CO2 laser is ideal for non-metals such as wood, acrylic, leather, and plastics, while the fiber laser effortlessly handles metals including stainless steel, carbon steel, and aluminium.