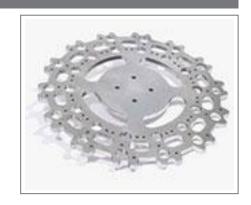

| 70 m/min                                     |
| Z Axis Max Speed        | 30 m/min                                     |
| X Axis Max Acceleration | 16                                           |
| Y Axis Max Acceleration | 16                                           |
| Cooling Method          | Water Cooling                                |
| Min Line Width          | 0.1 mm                                       |
| Power Requirements      | 220V, 50/60Hz, 1 phase                       |
| Continuous Working Time | 24 Hours                                     |
| Laser Generator         | 2000W Raycus Fiber Laser Generator           |
| CO2 Laser               | 300W Reci CO2 Tube                           |

# MARKING & ENGRAVING SAMPLES

## CARBON STEEL







# ALUMINIUM







### COPPER









### STAINLESS STEEL







### WOOD



# LEATHER



ACRYLIC



PAPER



CLOTH