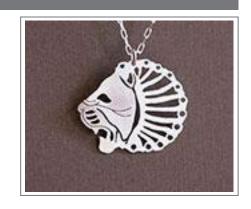

|
| Z Axis Max Speed        | 30 m/min                                     |
| X Axis Max Acceleration | 16                                           |
| Y Axis Max Acceleration | 16                                           |
| Cooling Method          | Water Cooling                                |
| Min Line Width          | 0.1 mm                                       |
| Power Requirements      | 220V, 50/60Hz, 1 phase                       |
| Continuous Working Time | 24 Hours                                     |
| Laser Generator         | 2000W Raycus Fiber Laser Generator           |
| CO2 Laser               | 300W Reci CO2 Tube                           |

# MARKING & ENGRAVING SAMPLES

## CARBON STEEL







# ALUMINIUM







### COPPER









### STAINLESS STEEL







### WOOD



# LEATHER



ACRYLIC



PAPER



CLOTH