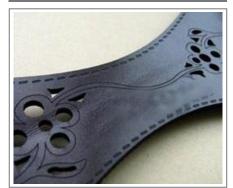

| 30 m/min                                     |
| X Axis Max Acceleration | 16                                           |
| Y Axis Max Acceleration | 16                                           |
| Cooling Method          | Water Cooling                                |
| Min Line Width          | 0.1 mm                                       |
| Power Requirements      | 220V, 50/60Hz, 1 phase                       |
| Continuous Working Time | 24 Hours                                     |
| Laser Generator         | 2000W Raycus Fiber Laser Generator           |
| CO2 Laser               | 300W Reci CO2 Tube                           |

# MARKING & ENGRAVING SAMPLES

## CARBON STEEL







# ALUMINIUM







### COPPER









### STAINLESS STEEL







### WOOD



# LEATHER



ACRYLIC



PAPER



CLOTH