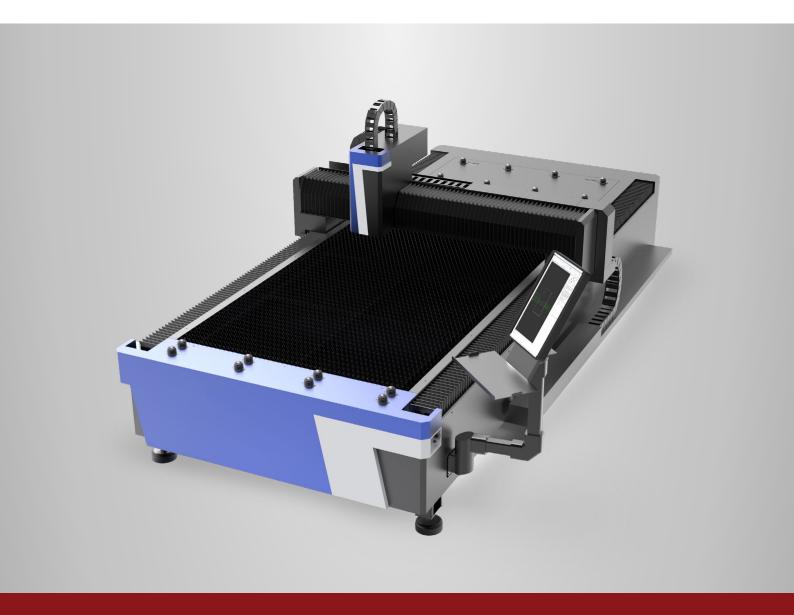

# **OVERVIEW**

Our Dual Laser Cutting Machine combines both CO2 and fiber laser technologies in a single, versatile platform—allowing you to cut a wide range of metal and non-metal materials with precision and efficiency. The integrated CO2 laser is ideal for non-metals such as wood, acrylic, leather, and plastics, while the fiber laser effortlessly handles metals including stainless steel, carbon steel, and aluminium.

#### **Durable Construction**

Sturdy cutting bed and robust components designed for long-lasting, industrial-grade use.

#### **Enhanced Motion Control**

Precision servo motors and high-performance reducers deliver smooth, stable motion.