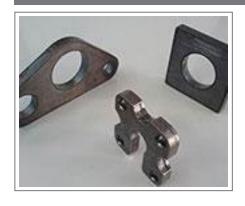

| Y Axis Max Speed        | 70 m/min                                     |
| Z Axis Max Speed        | 30 m/min                                     |
| X Axis Max Acceleration | 16                                           |
| Y Axis Max Acceleration | 16                                           |
| Cooling Method          | Water Cooling                                |
| Min Line Width          | 0.1 mm                                       |
| Power Requirements      | 220V, 50/60Hz, 1 phase                       |
| Continuous Working Time | 24 Hours                                     |
| Laser Generator         | 2000W Raycus Fiber Laser Generator           |
| CO2 Laser               | 300W Reci CO2 Tube                           |

# MARKING & ENGRAVING SAMPLES

## CARBON STEEL







# ALUMINIUM







### COPPER









### STAINLESS STEEL







### WOOD



# LEATHER



ACRYLIC



PAPER



CLOTH