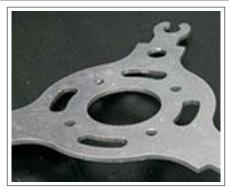

| 70 m/min                                     |
| Z Axis Max Speed        | 30 m/min                                     |
| X Axis Max Acceleration | 16                                           |
| Y Axis Max Acceleration | 16                                           |
| Cooling Method          | Water Cooling                                |
| Min Line Width          | 0.1 mm                                       |
| Power Requirements      | 220V, 50/60Hz, 1 phase                       |
| Continuous Working Time | 24 Hours                                     |
| Laser Generator         | 2000W Raycus Fiber Laser Generator           |
| CO2 Laser               | 300W Reci CO2 Tube                           |

# MARKING & ENGRAVING SAMPLES

## CARBON STEEL







# ALUMINIUM







### COPPER









### STAINLESS STEEL







### WOOD



# LEATHER



ACRYLIC



PAPER



CLOTH