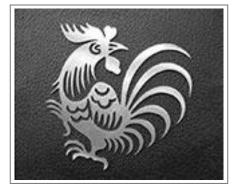

|
| Z Axis Max Speed        | 30 m/min                                     |
| X Axis Max Acceleration | 16                                           |
| Y Axis Max Acceleration | 16                                           |
| Cooling Method          | Water Cooling                                |
| Min Line Width          | 0.1 mm                                       |
| Power Requirements      | 220V, 50/60Hz, 1 phase                       |
| Continuous Working Time | 24 Hours                                     |
| Laser Generator         | 2000W Raycus Fiber Laser Generator           |
| CO2 Laser               | 300W Reci CO2 Tube                           |

# MARKING & ENGRAVING SAMPLES

## CARBON STEEL







# ALUMINIUM







### COPPER









### STAINLESS STEEL







### WOOD



# LEATHER



ACRYLIC



PAPER



CLOTH