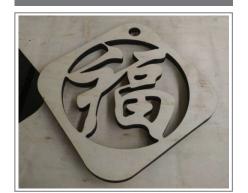

is Max Speed        | 30 m/min                                     |
| X Axis Max Acceleration | 16                                           |
| Y Axis Max Acceleration | 16                                           |
| Cooling Method          | Water Cooling                                |
| Min Line Width          | 0.1 mm                                       |
| Power Requirements      | 220V, 50/60Hz, 1 phase                       |
| Continuous Working Time | 24 Hours                                     |
| Laser Generator         | 2000W Raycus Fiber Laser Generator           |
| CO2 Laser               | 300W Reci CO2 Tube                           |

# MARKING & ENGRAVING SAMPLES

## CARBON STEEL







# ALUMINIUM







### COPPER









### STAINLESS STEEL







### WOOD



# LEATHER



ACRYLIC



PAPER



CLOTH