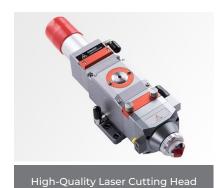

# SPECIFICATIONS

| Parameters              | AKJ1530F-2                                   |
|-------------------------|----------------------------------------------|
| Working Area            | 1500 x 3000 mm                               |
| Control System          | Controller with Auto Follow System           |
| Laser Head              | Raytools Laser Cutting Head + CO2 Laser Head |
| Guide Rail              | HIWIN Linear Guide Rail 25 mm                |
| Transmission            | Rack and Pinion                              |
| Electronic Components   | Schneider                                    |
| Motor                   | Delta 750W Servo Motor                       |
| Max Cutting Speed       | 40 m/min                                     |
| X Axis Max Speed        | 65 m/min                                     |
| Y Axis Max Speed        | 70 m/min                                     |
| Z Axis Max Speed        | 30 m/min                                     |
| X Axis Max Acceleration | 16                                           |
| Y Axis Max Acceleration | 16                                           |
| Cooling Method          | Water Cooling                                |
| Min Line Width          | 0.1 mm                                       |
| Power Requirements      | 220V, 50/60Hz, 1 phase                       |
| Continuous Working Time | 24 Hours                                     |
| Laser Generator         | 2000W Raycus Fiber Laser Generator           |
| CO2 Laser               | 300W Reci CO2 Tube                           |