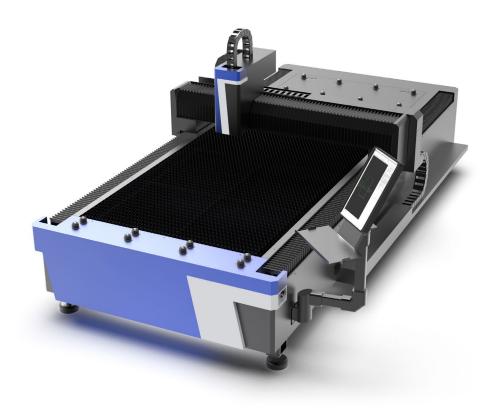

# **OVERVIEW**

Our Dual Laser Cutting Machine combines both CO2 and fiber laser technologies in a single, versatile platform—allowing you to cut a wide range of metal and non-metal materials with precision and efficiency. The integrated CO2 laser is ideal for non-metals such as wood, acrylic, leather, and plastics, while the fiber laser effortlessly handles metals including stainless steel, carbon steel, and aluminium.

#### **Durable Construction**

Sturdy cutting bed and robust components designed for long-lasting, industrial-grade use.

#### **Enhanced Motion Control**

Precision servo motors and high-performance reducers deliver smooth, stable motion.