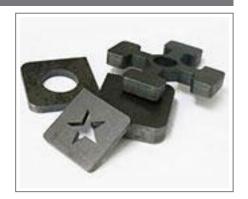

Axis Max Speed        | 70 m/min                                     |
| Z Axis Max Speed        | 30 m/min                                     |
| X Axis Max Acceleration | 16                                           |
| Y Axis Max Acceleration | 16                                           |
| Cooling Method          | Water Cooling                                |
| Min Line Width          | 0.1 mm                                       |
| Power Requirements      | 220V, 50/60Hz, 1 phase                       |
| Continuous Working Time | 24 Hours                                     |
| Laser Generator         | 2000W Raycus Fiber Laser Generator           |
| CO2 Laser               | 300W Reci CO2 Tube                           |

# MARKING & ENGRAVING SAMPLES

## CARBON STEEL







# ALUMINIUM







### COPPER









### STAINLESS STEEL







### WOOD



# LEATHER



ACRYLIC



PAPER



CLOTH