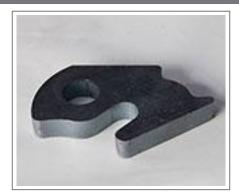

Y Axis Max Speed        | 70 m/min                                     |
| Z Axis Max Speed        | 30 m/min                                     |
| X Axis Max Acceleration | 16                                           |
| Y Axis Max Acceleration | 16                                           |
| Cooling Method          | Water Cooling                                |
| Min Line Width          | 0.1 mm                                       |
| Power Requirements      | 220V, 50/60Hz, 1 phase                       |
| Continuous Working Time | 24 Hours                                     |
| Laser Generator         | 2000W Raycus Fiber Laser Generator           |
| CO2 Laser               | 300W Reci CO2 Tube                           |

# MARKING & ENGRAVING SAMPLES

## CARBON STEEL







# ALUMINIUM







### COPPER









### STAINLESS STEEL







### WOOD



# LEATHER



ACRYLIC



PAPER



CLOTH